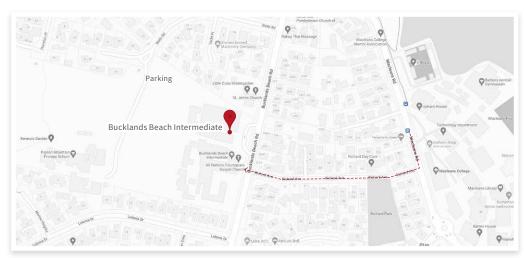

## Bucklands Beach Intermediate - 247 Bucklands Beach Road, Bucklands Beach

#### **GETTING THERE**

If you are not driving the closest bus stop is at Macleans College. From there the venue is a 10 minute walk straight down Richard Road.