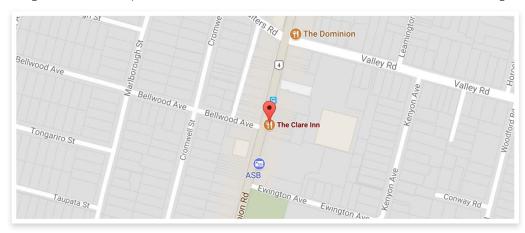

# After Training Social Gathering

The Clare Inn - 278 Dominion Road - 8pm onwards.

A great Irish Pub for all your usual favourites and more to be sure! All welcome to attend after training.