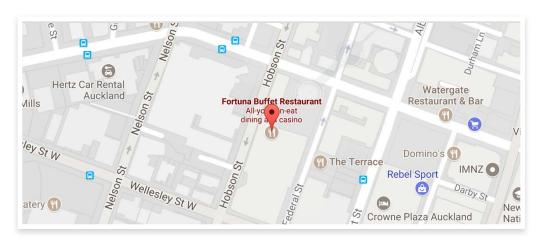

## Gasshuku Dinner

Sky City Fortuna Restaurant – 72-78 Victoria Street West at 7:30pm LIMITED TO 50 SEATS - PLEASE BOOK BEFOREHAND.