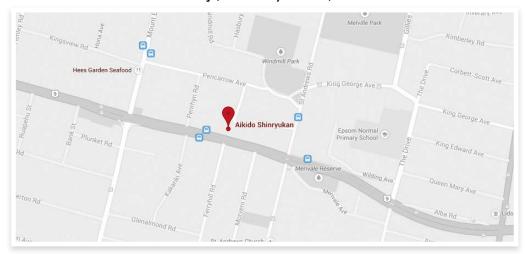

### Hombu Dojo, 16 Aberfoyle Street, Mt Eden

#### **GETTING THERE**

If you are not driving the closest bus stop is 8516 or 8517 on Mount Eden Road. From there it is an easy 5 minute walk to the dojo.